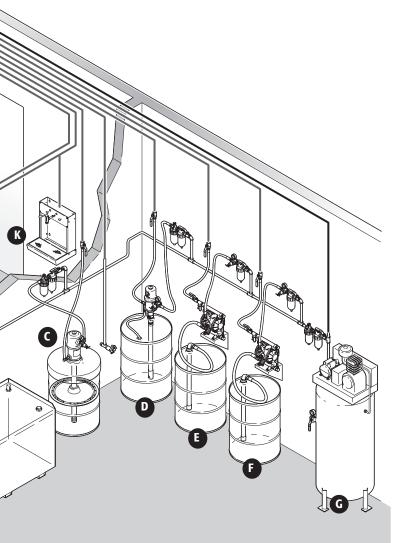

## **C** Grease

Fire-Ball 50:1 grease pump Drum cover Follower plate 3/8 in air regulator with gauge 3/8 in air filter 3/8 in lubricator Low-level cut-off Bleed-type shut-off valve Hose and fitting kit

## D Gear Oil

Fire-Ball 5:1 oil pump 3/8 in air regulator with gauge 3/8 in air filter 3/8 in lubricator Thermal relief kit Low-level cut-off Bleed-type shut-off valve Hose and fitting kit Fluid shut-off valve

## E Anti-Freeze

1:1 diaphragm pump 3/8 in air regulator with gauge 3/8 in air filter Thermal relief kit Air cut-off valve Hose and fitting kit Suction hose and kit Wall-mounting bracket Fluid shut-off valve

## G Air Compressor

3/4 in master air line filter 3/4 in master air line lubricator 3/4 in air line shut-off valve

## K Oil Dispense Bar