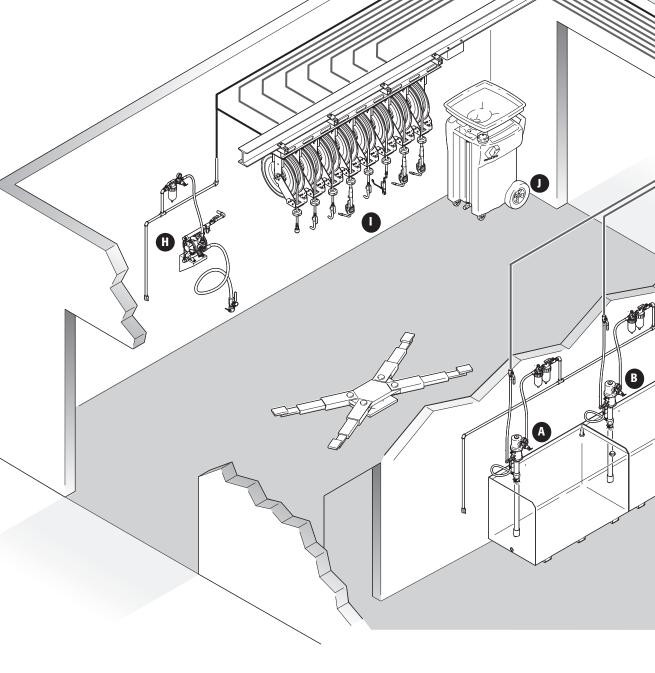

#### System Components

A Motor Oil

Fire-Ball 5:1 oil pump 3/8 in air regulator with gauge 3/8 in air filter 3/8 in lubricator Thermal relief kit Low-level cut-off Bleed-type shut-off valve Hose and fitting kit Fluid shut-off valve

## **B** Transmission Fluid

Fire-Ball 5:1 oil pump 3/8 in air regulator with gauge 3/8 in air filter 3/8 in lubricator Thermal relief kit Low-level cut-off Bleed-type shut-off valve Hose and fitting kit Fluid shut-off valve

## H Used-Oil Evacuation System

1:1 diaphragm pump 3/8 in air regulator with gauge 3/8 in air filter Bleed-type air shut-off valve Hose and fitting kit Drain hose kit Wall-mounting bracket

## Overhead Reel Bank

Hose reels Reel mounting channels Dispense valves: air/water, windshield wash, gear oil, anti-freeze, grease, motor oil and automatic transmission fluid dispense valves

## **Oil King Used-Oil Receiver**